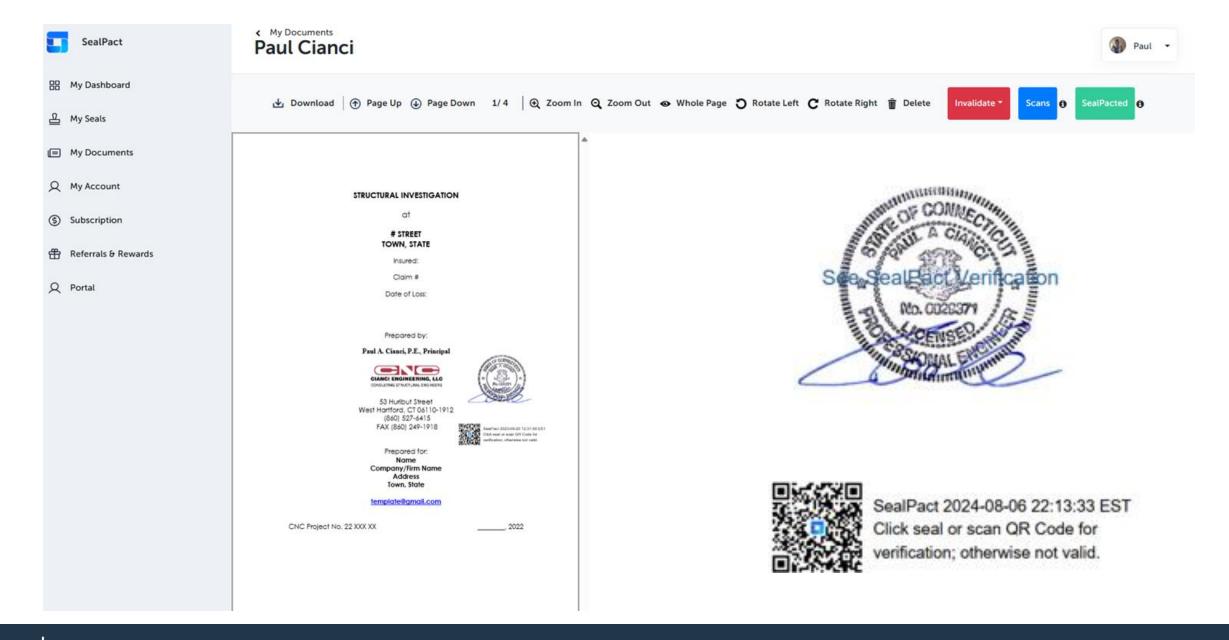

### Document Compliance

SealPact is a dynamic seal for design professionals to provide increased control over deliverables like never before.

### SealPact: Dynamic Seal

- Digital seal and QR code technology
- Ability to void / invalidate sealed deliverables
- Prevent misuse of seal by linking to a specific project and scope
- Track who receives updates and who views seal
- Internal ability to track contract terms linked to dynamic seal
- Help with payment